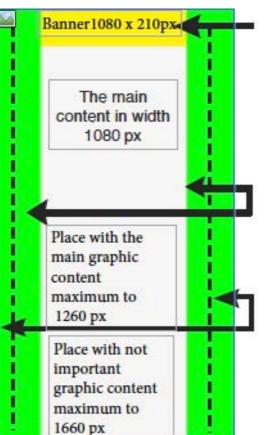

## BACKGROUND (FRAME)

The Branding is background (frame) of the web page. This is just one picture placed on the background of the web page. Its maximal width should be 1660 pixels and maximal height 3000 pixels. During the preparing of branding you should count out, that in the middle of picture will be placed the main web area, so everything in the middle by the width of 1080 pixels wouldn't been visible.

While preparing the graphic proposal there is necessary to mention, that c. 30% of readers have got monitor of a width 1280 pixels. There shouldn't be lost any important informations, because while displaying of branding it is bleeder to this width. That means that you should picture all important data (texts, logos etc.) into the width 1260 pixels and into the rest of 1660 pixels the less important graphics.

The final data picture should be maximum 500kB, in the RGB colors and usual picture formats (JPEG, GIF, PNG).

Together with the branding picture please send the click URL, the number of the background.